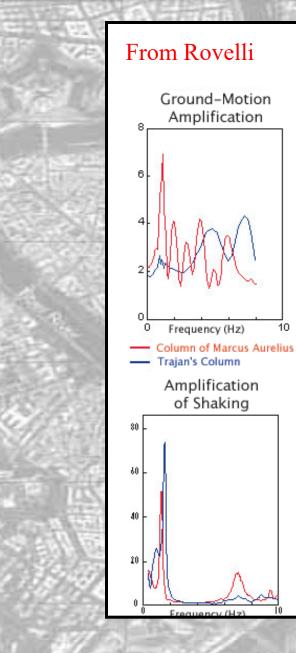

10

In Session 3—Jean-Luc Berenguer: Seismic site effects in the city of Rome

Learning from the Roman experience, what should be done by geoscientists to make cities more sustainable during the next century?