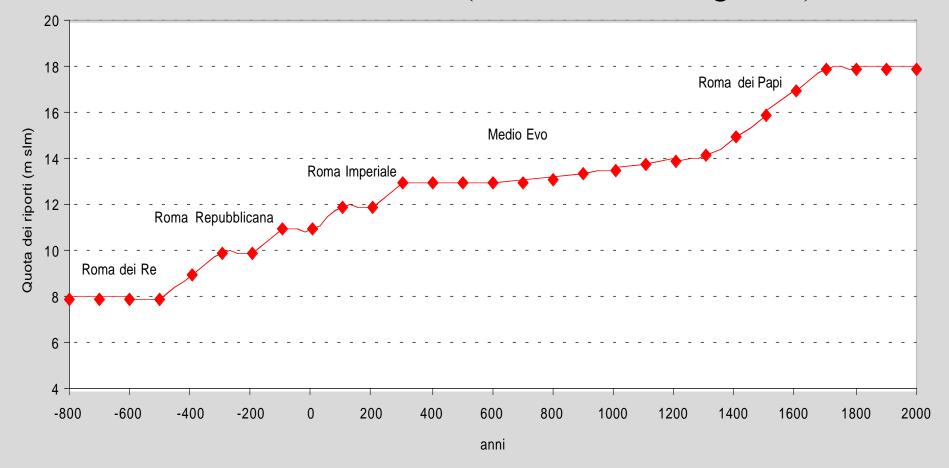

#### VARIAZIONE DELLA QUOTA DEI RIPORTI (area campo Marzio) Variation in debris thickness (Area of Mars drill ground)

Piramide— Memorial pyramid of Caius Cestius, 12 BCE

12<sup>th</sup> C. Church of San Clemente (overlies the 1<sup>st</sup> C. BCE Temple of Mithras)

Cross section along Metro Line B. Ravine near Cavour Station is filled with 20 m of man-made debris