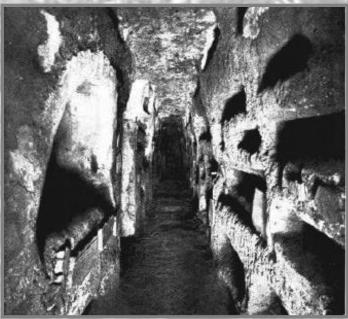

|





The main feature of the Colli Alban volcano are:

- 1. The 1600 km<sup>2</sup> ignimbrite plateau
- The 8 km x 8 km central caldera
- 3. The WNW and SE caldera wall
- 4. The central stratovolcano
- 5. The flanking tuff rings and maars



The most recent activity of the volcano formed the polygenetic Albano maar, hosting the deepest volcanic lake in Italy (-173 m).

The Holocene activity of this maar has been described only recently (Funiciello et al., 2002, 2003, Giordano et al., 2005)



The bathymetry of the lake shows the location of the most recent crater. During the last 40 yrs, 30 cm of uplift have been detected across the maar and seismic swarms (Chiarabba et al., 1997)







East side of the Tiber



## Tuffs from underground quarries





# Quarries and catacombs









## Pozzolana concrete



## **Road Building**



#### Capo di Bove lava flow



## Porta Maggiore



Via Appia





0-1-1+

## TRAVERTINE

#### Travertine Quarry Bagni di Tivoli



Ponte Cestio-46 BCE

A key to Rome's success— Clean water







Corazza and Lombardi, 1995

## Aqueducts and thermal baths



## Piazza Navona Flood of 1870







Plaque, façade of Church of Santa Maria Sopra Minerva Flood of 1870. Water depth of 3.95 meters Millenia of debris and trash



#### VARIAZIONE DELLA QUOTA DEI RIPORTI (area campo Marzio) Variation in debris thickness (Area of Mars drill ground)





Piramide— Memorial pyramid of Caius Cestius, 12 BCE





12<sup>th</sup> C. Church of San Clemente (overlies the 1<sup>st</sup> C. BCE Temple of Mithras)



Cross section along Metro Line B. Ravine