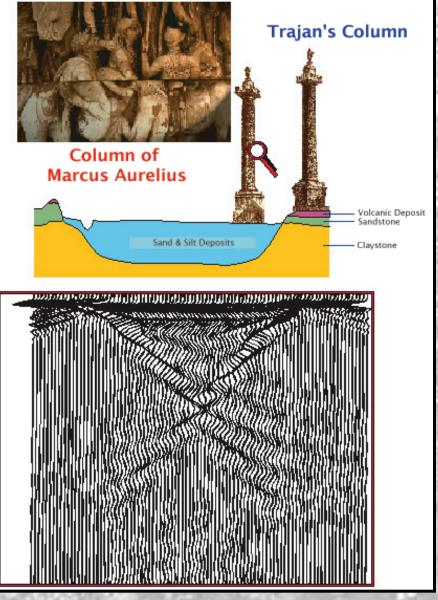

#### Earthquakes

Damage to historical structures caused by earthquakes

Colosseum (Flavian Amphitheater) Influence of underlying geology on degree of damage caused by earthquakes over the last 1900 years

10

In Session 3—Jean-Luc Berenguer: Seismic site effects in the city of Rome

Learning from the Roman experience, what should be done by geoscientists to make cities more sustainable during the next century?