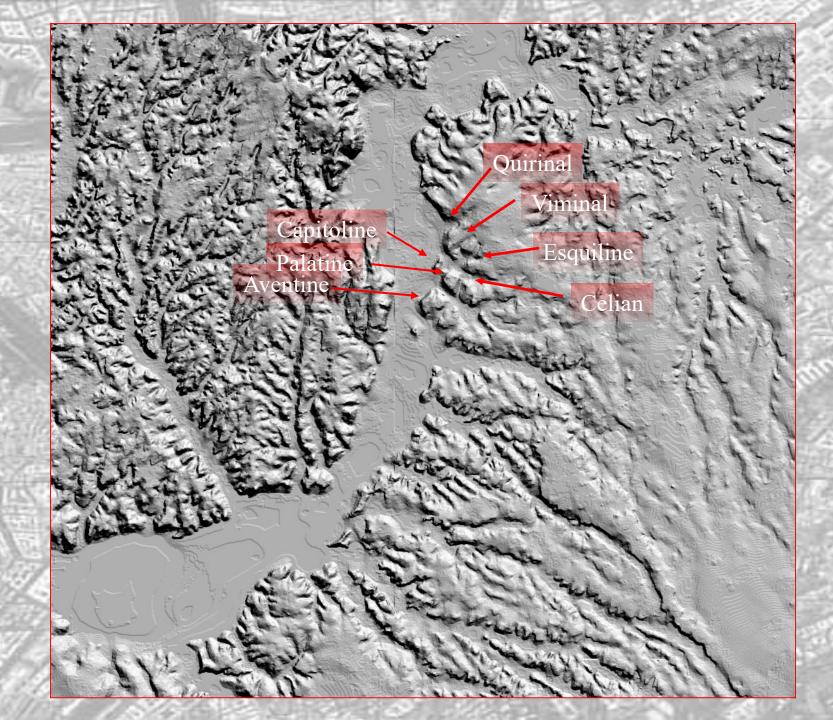

The Link Between Rome's Geologic Setting to its Past, Present, and Future

> Grant Heiken Freeland, Washington, USA



Trevi Fountain-Nicola Salvi, 1732-1762

















## Tectonics and Roman History



| G                   | eology and Rome—                                                                                                                           | Timenne in years be             | erore present               |                                    |                                         |