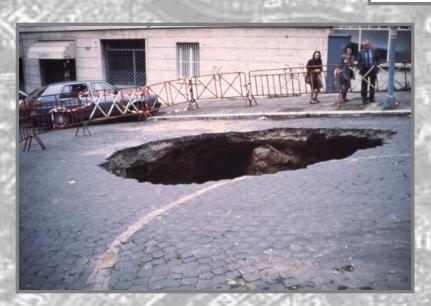

|





The main feature of the Colli Alban volcano are:

- 1. The 1600 km<sup>2</sup> ignimbrite plateau
- The 8 km x 8 km central caldera
- 3. The WNW and SE caldera wall
- 4. The central stratovolcano
- 5. The flanking tuff rings and maars



The most recent activity of the volcano formed the polygenetic Albano maar, hosting the deepest volcanic lake in Italy (-173 m).

The Holocene activity of this maar has been described only recently (Funiciello et al., 2002, 2003, Giordano et al., 2005)



The bathymetry of the lake shows the location of the most recent crater. During the last 40 yrs, 30 cm of uplift have been detected across the maar and seismic swarms (Chiarabba et al., 1997)







East side of the Tiber



## Tuffs from underground quarries





# Quarries and catacombs









## Pozzolana concrete



## **Road Building**



#### Capo di Bove lava flow



## Porta Maggiore



Via Appia





0-1-1+

## TRAVERTINE

#### Travertine Quarry Bagni di Tivoli



Ponte Cestio-46 BCE

A key to Rome's success— Clean water







Corazza and Lombardi, 1995

## Aqueducts and thermal baths



## Piazza Navona Flood of 1870







Plaque, façade of Church of Santa Maria Sopra Minerva Flood of 1870. Water depth of 3.95 meters Millenia of debris and trash



#### VARIAZIONE DELLA QUOTA DEI RIPORTI (area campo Marzio) Variation in debris thickness (Area of Mars drill ground)





Piramide— Memorial pyramid of Caius Cestius, 12 BCE





12<sup>th</sup> C. Church of San Clemente (overlies the 1<sup>st</sup> C. BCE Temple of Mithras)



Cross section along Metro Line B. Ravi