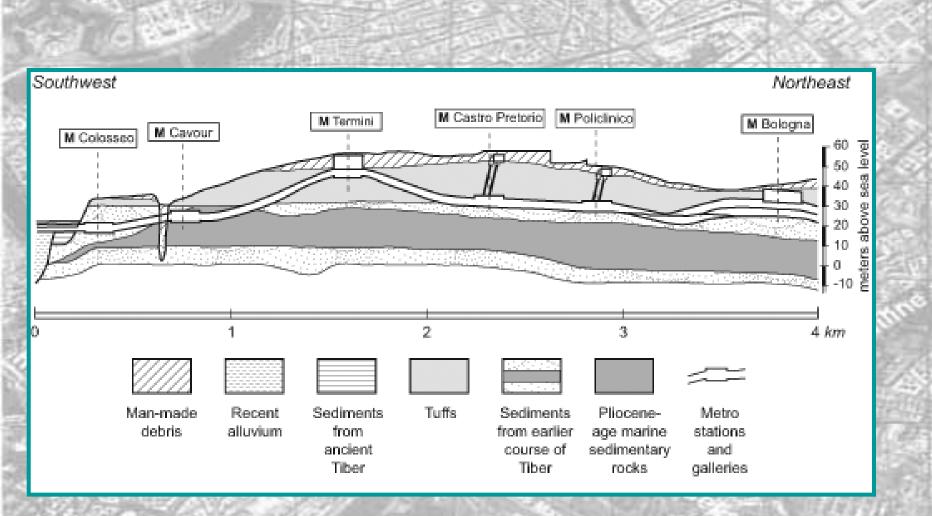

Cross section along Metro Line B. Ravine near Cavour Station is filled with 20 m of man-made debris