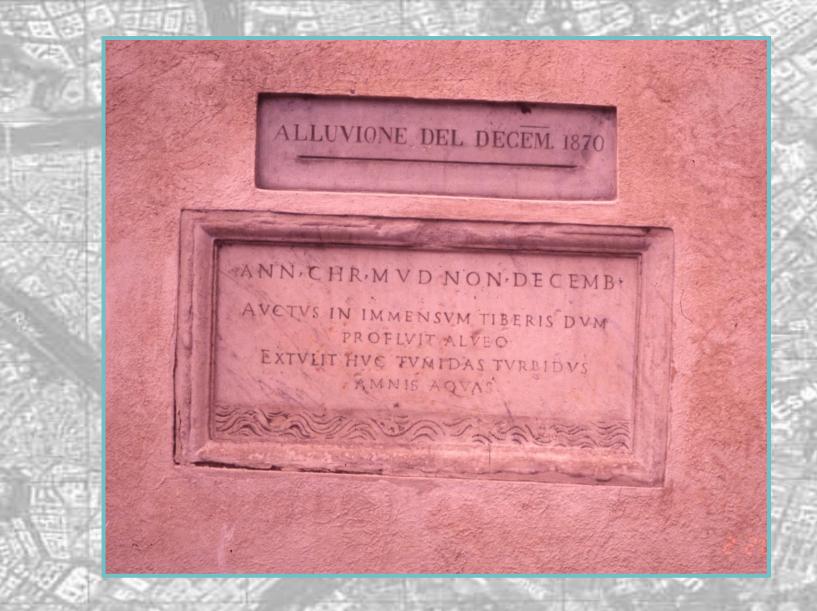

## Piazza Navona Flood of 1870

Plaque, façade of Church of Santa Maria Sopra Minerva Flood of 1870. Water depth of 3.95 meters Millenia of debris and trash