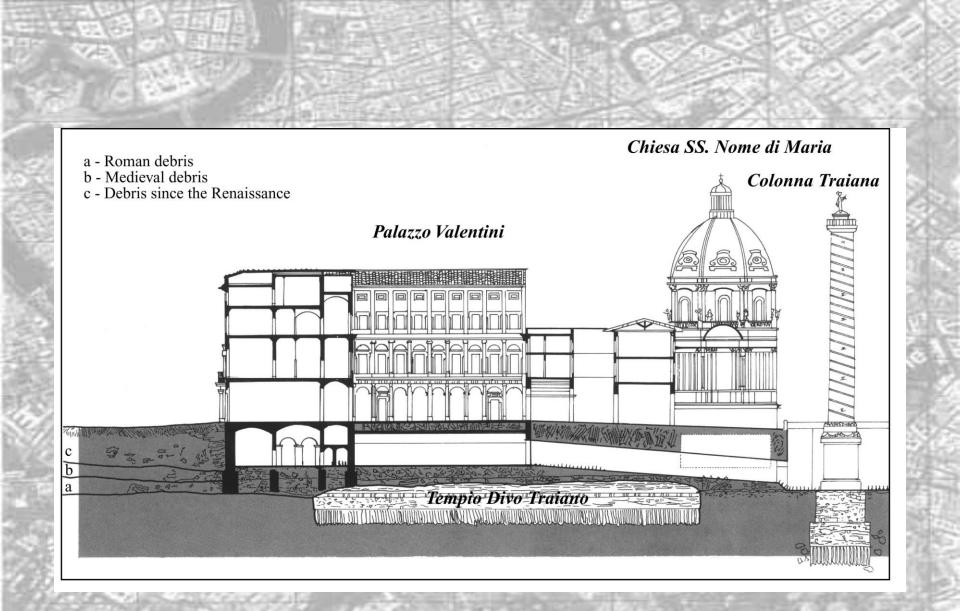

#### Palazzo Valentini (offices of the Provincia de Roma)

Monte Testaccio—mound of broken Amphorae accumulated between CE 145 And CE 255—53 million amphorae!