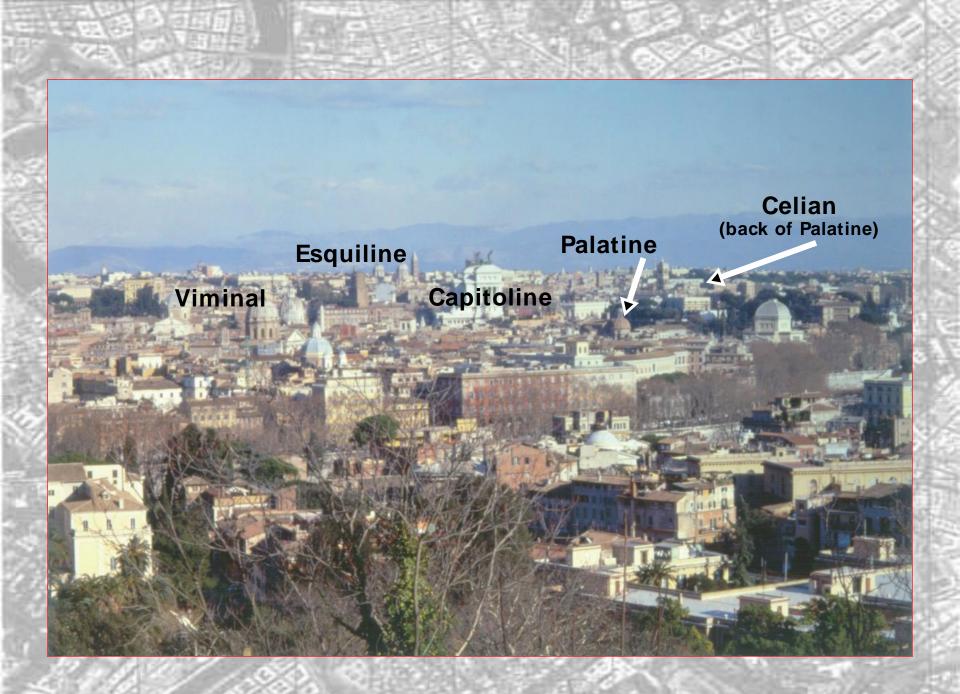

## CARTA GEOLOGICA DEL COMUNE DI ROMA

scala 1:10.000 a cura di Renato Funiciello e Guido Giordano

It is appropriate that the term "urban geology" has its origin in *Urbs*, which was the ancient name for the City of Rome.