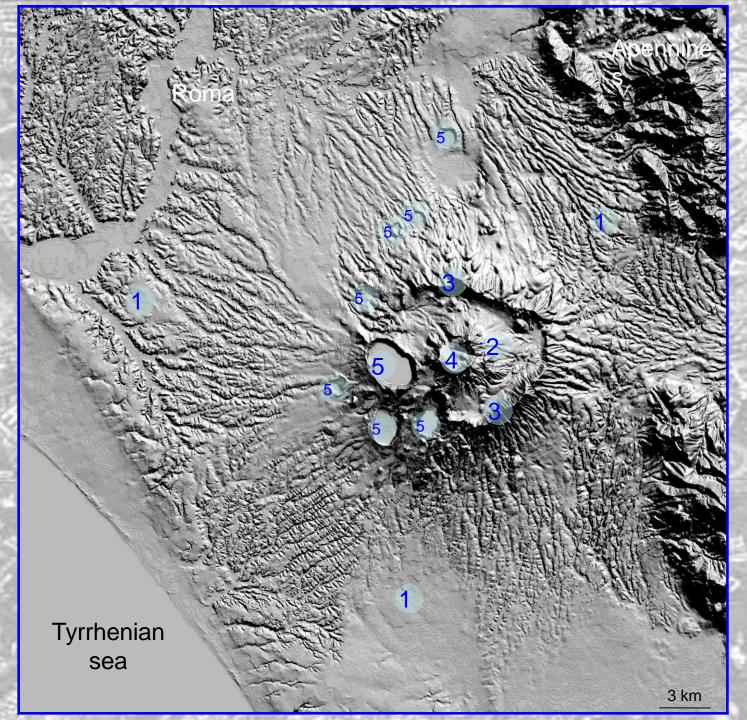

The main feature of the Colli Alban volcano are:

- 1. The 1600 km<sup>2</sup> ignimbrite plateau
- The 8 km x 8 km central caldera
- 3. The WNW and SE caldera wall
- 4. The central stratovolcano
- 5. The flanking tuff rings and maars

The most recent activity of the volcano formed the polygenetic Albano maar, hosting the deepest volcanic lake in Italy (-173 m).

The Holocene activity of this maar has been described only recently (Funiciello et al., 2002, 2003, Giordano et al., 2005)

The bathymetry of the lake shows the location of the most recent crater. During the last 40 yrs, 30 cm of uplift have been detected across the maar and seismic swarms (Chiarabba et al., 1997)

East side of the Tiber