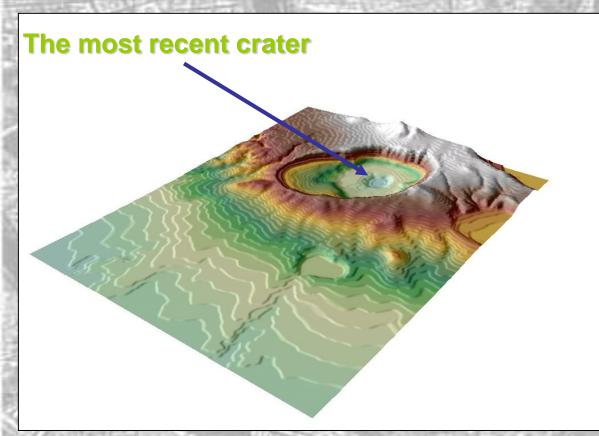

The most recent activity of the volcano formed the polygenetic Albano maar, hosting the deepest volcanic lake in Italy (-173 m).

The Holocene activity of this maar has been described only recently (Funiciello et al., 2002, 2003, Giordano et al., 2005)

The bathymetry of the lake shows the location of the most recent crater. During the last 40 yrs, 30 cm of uplift have been detected across the maar and seismic swarms (Chiarabba et al., 1997)

East side of the Tiber