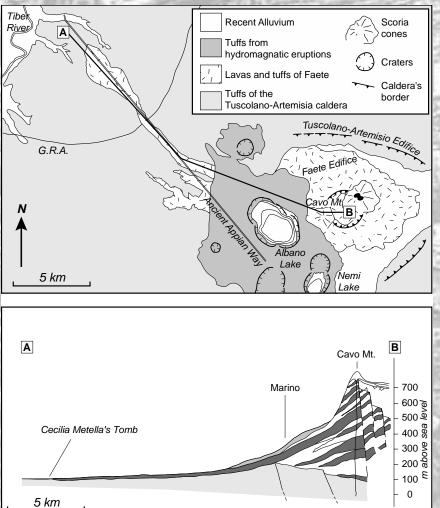

The main feature of the Colli Alban volcano are:

- 1. The 1600 km<sup>2</sup> ignimbrite plateau
- The 8 km x 8 km central caldera
- 3. The WNW and SE caldera wall
- 4. The central stratovolcano
- 5. The flanking tuff rings and maars

The most recent activity of the volcano formed the polygenetic Albano maar, hosting the deepest volcanic lake in Italy (-173 m).

The Holocene activity of this maar has been described only recently (Funiciello et al., 2002, 2003, Giordano et al., 2005)

The bathymetry of the lake shows the location of the most recent crater. During the last 40 yrs, 30 cm of uplift have been detected across the maar and seismic swarms (Chiarabba et al., 1997)

East side of the Tiber