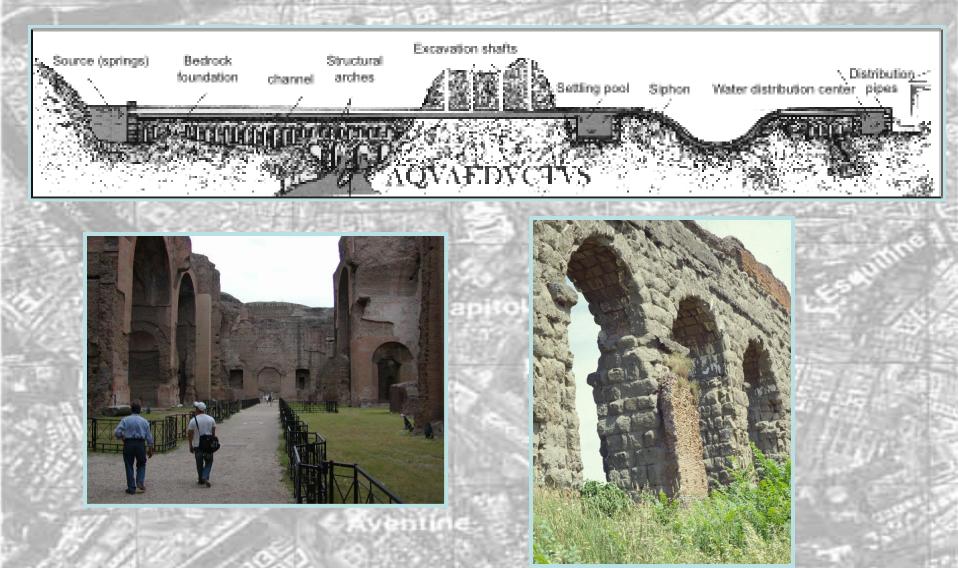

c Albano maar, hosting the deepest volcanic lake in Italy (-173 m).

The Holocene activity of this maar has been described only recently (Funiciello et al., 2002, 2003, Giordano et al., 2005)



The bathymetry of the lake shows the location of the most recent crater. During the last 40 yrs, 30 cm of uplift have been detected across the maar and seismic swarms (Chiarabba et al., 1997)







East side of the Tiber



## Tuffs from underground quarries





# Quarries and catacombs









## Pozzolana concrete



## **Road Building**



#### Capo di Bove lava flow



## Porta Maggiore



Via Appia





0-1-1+

## TRAVERTINE

#### Travertine Quarry Bagni di Tivoli



Ponte Cestio-46 BCE

A key to Rome's success— Clean water







Corazza and Lombardi, 1995

## Aqueducts and thermal baths



## Piazza Navona Flood of 1870







Plaque, façade of Church of Santa Maria Sopra Minerva Flood of 1870. Water depth of 3.95 meters Millenia of debris and trash



#### VARIAZIONE DELLA QUOTA DEI RIPORTI (area campo Marzio) Variation in debris thickness (Area of Mars drill ground)





Piramide— Memorial pyramid of Caius Cestius, 12 BCE





12<sup>th</sup> C. Church of San Clemente (overlies the 1<sup>st</sup> C. BCE Temple of Mithras)



Cross section along Metro Line B. Ravine near Cavour Station is filled with 20 m of man-made debris



#### Palazzo Valentini (offices of the Provincia de Roma)



Monte Testaccio—mound of broken Amphorae accumulated between CE 145 And CE 255—53 million amphorae!



#### Earthquakes



Damage to historical structures caused by earthquakes





Coloss