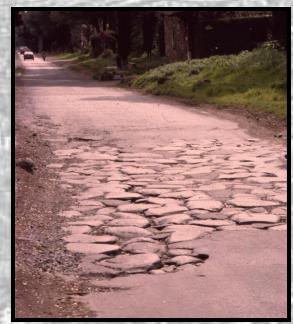

ateau
- The 8 km x 8 km central caldera
- 3. The WNW and SE caldera wall
- 4. The central stratovolcano
- 5. The flanking tuff rings and maars



The most recent activity of the volcano formed the polygenetic Albano maar, hosting the deepest volcanic lake in Italy (-173 m).

The Holocene activity of this maar has been described only recently (Funiciello et al., 2002, 2003, Giordano et al., 2005)



The bathymetry of the lake shows the location of the most recent crater. During the last 40 yrs, 30 cm of uplift have been detected across the maar and seismic swarms (Chiarabba et al., 1997)







East side of the Tiber



## Tuffs from underground quarries





# Quarries and catacombs









## Pozzolana concrete



## **Road Building**



#### Capo di Bove lava flow



## Porta Maggiore



Via Appia





0-1-1+

## TRAVERTINE

#### Travertine Quarry Bagni di Tivoli



Ponte Cestio-46 BCE

A key to Rome's success— Clean water







Corazza and Lombardi, 1995

## Aqueducts and thermal baths



## Piazza Navona Flood of 1870







Plaque, façade of Church of Santa Maria Sopra Minerva Flood of 1870. Water depth of 3.95 meters Millenia of debris and trash



#### VARIAZIONE DELLA QUOTA DEI RIPORTI (area campo Marzio) Variation in debris thickness (Area of Mars drill ground)





Piramide— Memorial pyramid of Caius Cestius, 12 BCE





12<sup>th</sup> C. Church of San Clemente (overlies the 1<sup>st</sup> C. BCE Temple of Mithras)



Cross section along Metro Line B. Ravine near Cavour Station is filled with 20 m of man-made debris



#### Palazzo Valentini (offices of the Pro