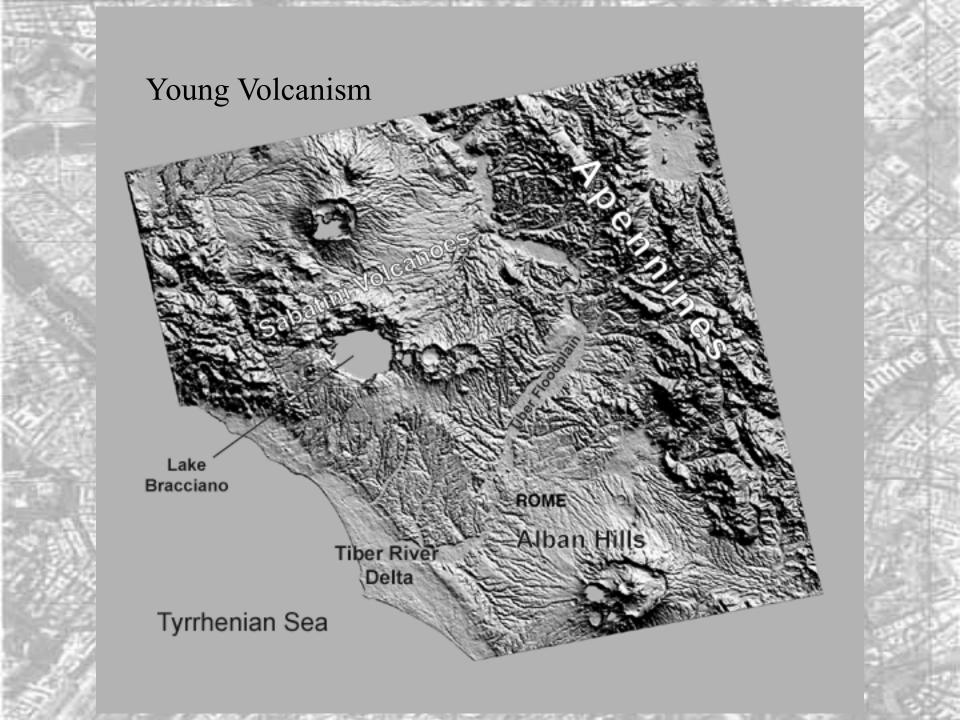

The main feature of the Colli Alban volcano are:

- 1. The 1600 km<sup>2</sup> ignimbrite plateau
- The 8 km x 8 km central caldera
- 3. The WNW and SE caldera wall
- 4. The central stratovolcano
- 5. The flanking tuff rings and maars

The most recent activity of the volcano formed the polygenetic Albano maar, hosting the deepest volcanic lake in Italy (-173 m).

The Holocene activity of this maar has been described only recently (Funiciello et al., 2002, 2003, Giordano et al., 2005)

The bathymetry of the lake shows the location of the most recent crater. During the last 40 yrs, 30 cm of uplift have been detected across the maar and seismic swarms (Chiarabba et al., 1997)

East side of the Tiber