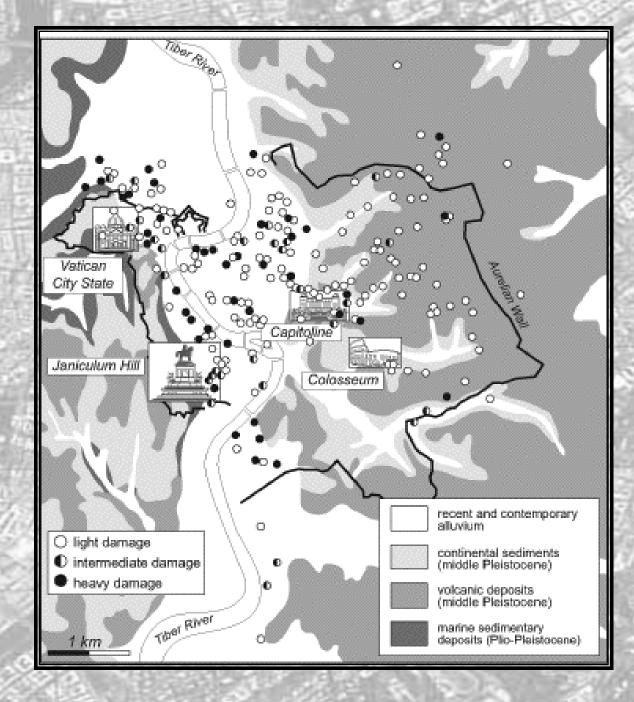

#### Earthquakes

Damage to historical structures caused by earthquakes

Colosseum (Flavian Amphitheater) Influence of underlying geology on degree of damage caused by earthquakes over the last 1900 years