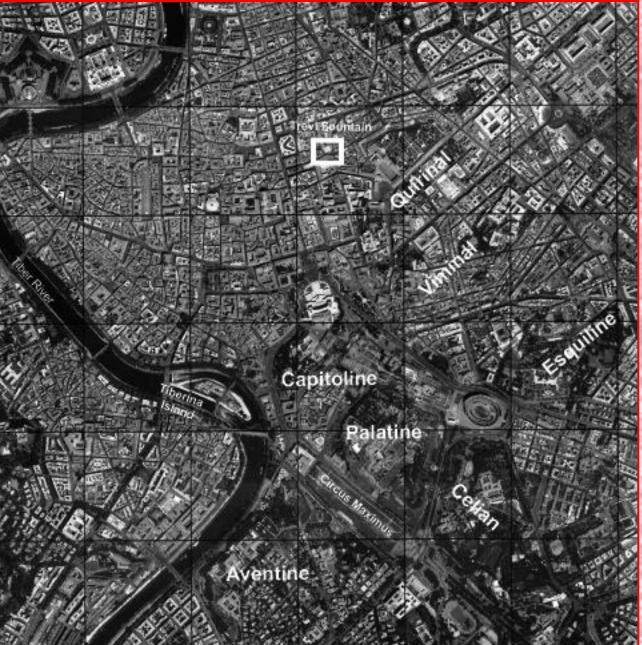

The Link Between Rome's Geologic Setting to its Past, Present, and Future

> Grant Heiken Freeland, Washington, USA



Trevi Fountain-Nicola Salvi, 1732-1762

















## Tectonics and Roman History



| G                   | eology and Rome—                                                                                                                           | Timenne in years be             | erore present               |                                    |                                         |