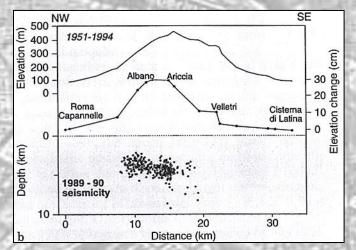

The bathymetry of the lake shows the location of the most recent crater. During the last 40 yrs, 30 cm of uplift have been detected across the maar and seismic swarms (Chiarabba et al., 1997)

East side of the Tiber