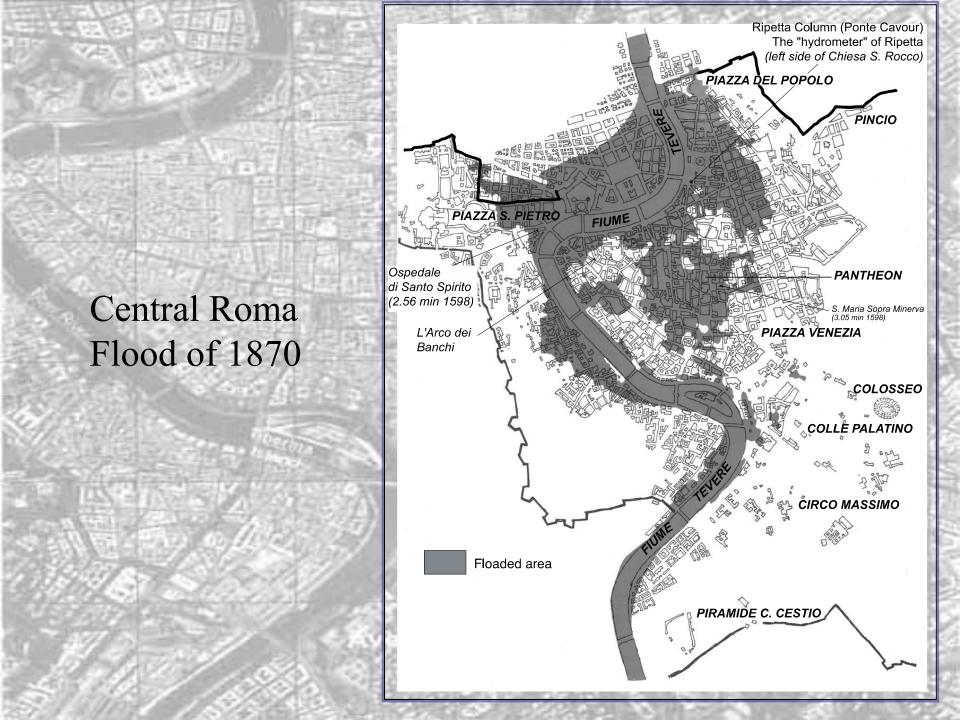

## Piazza Navona Flood of 1870

Plaque, façade of Church of Santa Maria Sopra Minerva Flood of 1870. Water depth of 3.95 meters Millenia of debris and trash