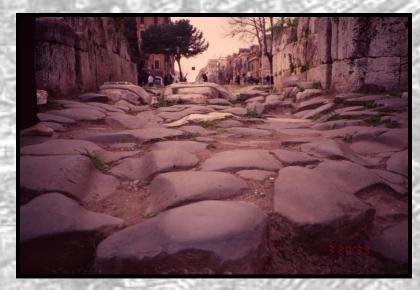

2</sup> ignimbrite plateau
- The 8 km x 8 km central caldera
- 3. The WNW and SE caldera wall
- 4. The central stratovolcano
- 5. The flanking tuff rings and maars



The most recent activity of the volcano formed the polygenetic Albano maar, hosting the deepest volcanic lake in Italy (-173 m).

The Holocene activity of this maar has been described only recently (Funiciello et al., 2002, 2003, Giordano et al., 2005)



The bathymetry of the lake shows the location of the most recent crater. During the last 40 yrs, 30 cm of uplift have been detected across the maar and seismic swarms (Chiarabba et al., 1997)







East side of the Tiber



## Tuffs from underground quarries





# Quarries and catacombs









## Pozzolana concrete



## **Road Building**



#### Capo di Bove lava flow



## Porta Maggiore



Via Appia





0-1-1+

## TRAVERTINE

#### Travertine Quarry Bagni di Tivoli



Ponte Cestio-46 BCE

A key to Rome's success— Clean water







Corazza and Lombardi, 1995

## Aqueducts and thermal baths



## Piazza Navona Flood of 1870







Plaque, façade of Church of Santa Maria Sopra Minerva Flood of 1870. Water depth of 3.95 meters Millenia of debris and trash



#### VARIAZIONE DELLA QUOTA DEI RIPORTI (area campo Marzio) Variation in debris thickness (Area of Mars drill ground)





Piramide— Memorial pyramid of Caius Cestius, 12 BCE





12<sup>th</sup> C. Church of San Clemente (overlies the 1<sup>st</sup> C. BCE Temple of Mithras)



Cross section along Metro Line B. Ravine near Cavour Station is filled with 20 m of man-made debris



#### Palazzo Valentin