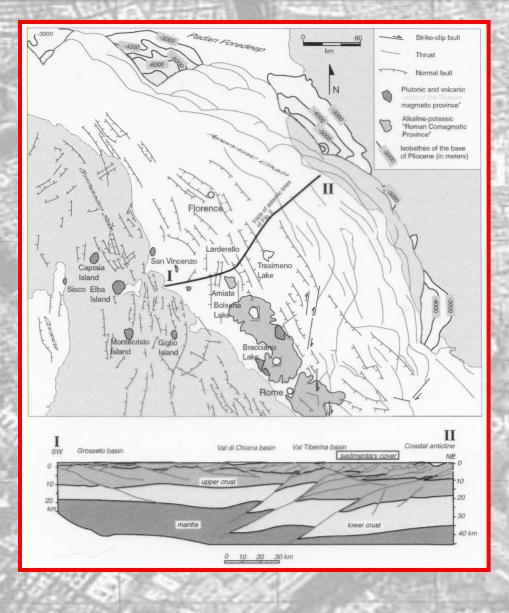

The Link Between Rome's Geologic Setting to its Past, Present, and Future

> Grant Heiken Freeland, Washington, USA

Trevi Fountain-Nicola Salvi, 1732-1762

## Tectonics and Roman History

| G                   | eology and Rome—                                                                                                                           | Timenne in years be             | erore present               |                                    |                                         |                                                                                                                                                                                                                                                                                                                                                                                                                                                                                                                                                                                                                                                                                                                                                                                                                                                                                                                                                                                                                                                                                                                                                                                                                                                                                                                                                                                                                                                                                                                                                                                                                                                                                                                                                                                                                                                                                                                                                                                                                                                                                                                                |                                |                                   |                                         |                                         |
|---------------------|--------------------------------------------------------------------------------------------------------------------------------------------|---------------------------------|-----------------------------|------------------------------------|-----------------------------------------|--------------------------------------------------------------------------------------------------------------------------------------------------------------------------------------------------------------------------------------------------------------------------------------------------------------------------------------------------------------------------------------------------------------------------------------------------------------------------------------------------------------------------------------------------------------------------------------------------------------------------------------------------------------------------------------------------------------------------------------------------------------------------------------------------------------------------------------------------------------------------------------------------------------------------------------------------------------------------------------------------------------------------------------------------------------------------------------------------------------------------------------------------------------------------------------------------------------------------------------------------------------------------------------------------------------------------------------------------------------------------------------------------------------------------------------------------------------------------------------------------------------------------------------------------------------------------------------------------------------------------------------------------------------------------------------------------------------------------------------------------------------------------------------------------------------------------------------------------------------------------------------------------------------------------------------------------------------------------------------------------------------------------------------------------------------------------------------------------------------------------------|--------------------------------|-----------------------------------|-----------------------------------------|-----------------------------------------|
| Tectonic<br>History | Volcanic activity in the Alban Hills volcanic field (formed the plateau of the "Seven Hills of Rome"Low stand of the Sea level rise began. |                                 |                             |                                    |                                         |                                                                                                                                                                                                                                                                                                                                                                                                                                                                                                                                                                                                                                                                                                                                                                                                                                                                                                                                                                                                                                                                                                                                                                                                                                                                                                                                                                                                                                                                                                                                                                                                                                                                                                                                                                                                                                                                                                                                                                                                                                                                                                                                |                                |                                   |                                         |                                         |
|                     | End of volcanic activity in the F                                                                                                          |                                 |                             |                                    |                                         |                                                                                                                                                                                                                                                                                                                                                                                                                                                                                                                                                                                                                                                                                                                                                                                                                                                                                                                                                                                                                                                                                                                                                                                                                                                                                                                                                                                                                                                                                                                                                                                                                                                                                                                                                                                                                                                                                                                                                                                                                                                                                                                                |                                |                                   |                                         | nuingtothe present                      |
|                     | 100,000                                                                                                                                    | 90,000                          | 80,000                      | 70,000                             | 60,000                                  | 50,000                                                                                                                                                                                                                                                                                                                                                                                                                                                                                                                                                                                                                                                                                                                                                                                                                                                                                                                                                                                                                                                                                                                                                                                                                                                                                                                                                                                                                                                                                                                                                                                                                                                                                                                                                                                                                                                                                                                                                                                                                                                                                                                         | 40,000                         | 30,000                            | 20,000                                  | 10,000                                  |
| ositional<br>ory    | Deposition of travertine from springs in the Acque Abula basin (Tivoli); 165,000 years to the present                                      |                                 |                             |                                    |                                         |                                                                                                                                                                                                                                                                                                                                                                                                                                                                                                                                                                                                                                                                                                                                                                                                                                                                                                                                                                                                                                                                                                                                                                                                                                                                                                                                                                                                                                                                                                                                                                                                                                                                                                                                                                                                                                                                                                                                                                                                                                                                                                                                |                                |                                   |                                         |                                         |
|                     | Timeline 5                                                                                                                                 |                                 |                             |                                    |                                         |                                                                                                                                                                                                                                                                                                                                                                                                                                                                                                                                                                                                                                                                                                                                                                                                                                                                                                                                                                                                                                                                                                                                                                                                                                                                                                                                                                                                                                                                                                                                                                                                                                                                                                                                                                                                                                                                                                                                                                                                                                                                                                                                |                                |                                   |                                         | Timeline                                |
| 10                  | No.                                                                                                                                        | Cinter to                       | 115.43                      | Contraction of the                 | 100 C                                   | Carlo Crance                                                                                                                                                                                                                                                                                                                                                                                                                                                                                                                                                                                                                                                                                                                                                                                                                                                                                                                                                                                                                                                                                                                                                                                                                                                                                                                                                                                                                                                                                                                                                                                                                                                                                                                                                                                                                                                                                                                                                                                                                                                                                                                   | Sec.                           | 3. H.S.                           | 11-3-3                                  | 10 K 32                                 |
| Ge                  | ology and Rome—                                                                                                                            | Timeline in years be            | fore present                | The second second                  | 9-19-90 AV                              | and the second s | 1911 C 2637                    |                                   | リン・マンド                                  | 1000                                    |
| via al              |                                                                                                                                            |                                 |                             |                                    |                                         |                                                                                                                                                                                                                                                                                                                                                                                                                                                                                                                                                                                                                                                                                                                                                                                                                                                                                                                                                                                                                                                                                                                                                                                                                                                                                                                                                                                                                                                                                                                                                                                                                                                                                                                                                                                                                                                                                                                                                                                                                                                                                                                                |                                |                                   |                                         |                                         |
| istorical<br>vents  |                                                                                                                                            |                                 |                             |                                    |                                         |                                                                                                                                                                                                                                                                                                                                                                                                                                                                                                                                                                                                                                                                                                                                                                                                                                                                                                                                                                                                                                                                                                                                                                                                                                                                                                                                                                                                                                                                                                                                                                                                                                                                                                                                                                                                                                                                                                                                                                                                                                                                                                                                |                                | Rome becomes                      |                                         |                                         |
|                     |                                                                                                                                            |                                 |                             |                                    |                                         |                                                                                                                                                                                                                                                                                                                                                                                                                                                                                                                                                                                                                                                                                                                                                                                                                                                                                                                                                                                                                                                                                                                                                                                                                                                                                                                                                                                                                                                                                                                                                                                                                                                                                                                                                                                                                                                                                                                                                                                                                                                                                                                                |                                | an urban center<br>∳ Republ       | Imperial<br>ic  Rome                    |                                         |
|                     | 10,000                                                                                                                                     | 9,000                           | 8,000                       | 7,000                              | 6,000                                   | 5,000                                                                                                                                                                                                                                                                                                                                                                                                                                                                                                                                                                                                                                                                                                                                                                                                                                                                                                                                                                                                                                                                                                                                                                                                                                                                                                                                                                                                                                                                                                                                                                                                                                                                                                                                                                                                                                                                                                                                                                                                                                                                                                                          | 4,000                          | 3,000                             | 2,000                                   | 1,000                                   |
| ogical              | Tiber delta growing outward into the sea over the last 12,000 years.                                                                       |                                 |                             |                                    |                                         |                                                                                                                                                                                                                                                                                                                                                                                                                                                                                                                                                                                                                                                                                                                                                                                                                                                                                                                                                                                                                                                                                                                                                                                                                                                                                                                                                                                                                                                                                                                                                                                                                                                                                                                                                                                                                                                                                                                                                                                                                                                                                                                                |                                |                                   |                                         |                                         |
| nts                 | (end of the last major glacial before this time                                                                                            |                                 |                             |                                    |                                         |                                                                                                                                                                                                                                                                                                                                                                                                                                                                                                                                                                                                                                                                                                                                                                                                                                                                                                                                                                                                                                                                                                                                                                                                                                                                                                                                                                                                                                                                                                                                                                                                                                                                                                                                                                                                                                                                                                                                                                                                                                                                                                                                |                                |                                   |                                         |                                         |
|                     | Deposition of travertine near Tivoli, over the last Tip5, UUU years and continuing                                                         |                                 |                             |                                    |                                         |                                                                                                                                                                                                                                                                                                                                                                                                                                                                                                                                                                                                                                                                                                                                                                                                                                                                                                                                                                                                                                                                                                                                                                                                                                                                                                                                                                                                                                                                                                                                                                                                                                                                                                                                                                                                                                                                                                                                                                                                                                                                                                                                |                                |                                   |                                         |                                         |
|                     | Timeline 6                                                                                                                                 |                                 |                             |                                    |                                         |                                                                                                                                                                                                                                                                                                                                                                                                                                                                                                                                                                                                                                                                                                                                                                                                                                                                                                                                                                                                                                                                                                                                                                                                                                                                                                                                                                                                                                                                                                                                                                                                                                                                                                                                                                                                                                                                                                                                                                                                                                                                                                                                |                                | Timeline 7                        |                                         |                                         |
| 223                 | 1200                                                                                                                                       | 120C                            | and the                     | The State                          |                                         | 0.640.00                                                                                                                                                                                                                                                                                                                                                                                                                                                                                                                                                                                                                                                                                                                                                                                                                                                                                                                                                                                                                                                                                                                                                                                                                                                                                                                                                                                                                                                                                                                                                                                                                                                                                                                                                                                                                                                                                                                                                                                                                                                                                                                       | A STATE                        |                                   | COLUMN TO LO                            | -                                       |
|                     | Geology an                                                                                                                                 | d Rome—Timeli                   | ine in years bef            | ore present                        | 🛡 Major re                              | corded floods on                                                                                                                                                                                                                                                                                                                                                                                                                                                                                                                                                                                                                                                                                                                                                                                                                                                                                                                                                                                                                                                                                                                                                                                                                                                                                                                                                                                                                                                                                                                                                                                                                                                                                                                                                                                                                                                                                                                                                                                                                                                                                                               | the Tiber                      | <ul> <li>Major recorde</li> </ul> | d earthquakes                           |                                         |
| gical               | s                                                                                                                                          | ervian wali 🥕                   |                             |                                    |                                         |                                                                                                                                                                                                                                                                                                                                                                                                                                                                                                                                                                                                                                                                                                                                                                                                                                                                                                                                                                                                                                                                                                                                                                                                                                                                                                                                                                                                                                                                                                                                                                                                                                                                                                                                                                                                                                                                                                                                                                                                                                                                                                                                |                                |                                   |                                         |                                         |
| -                   |                                                                                                                                            | Construction                    |                             |                                    | as eruption                             |                                                                                                                                                                                                                                                                                                                                                                                                                                                                                                                                                                                                                                                                                                                                                                                                                                                                                                                                                                                                                                                                                                                                                                                                                                                                                                                                                                                                                                                                                                                                                                                                                                                                                                                                                                                                                                                                                                                                                                                                                                                                                                                                |                                | U. of Ro                          | me                                      |                                         |
|                     |                                                                                                                                            | the Cloaca M                    | / '                         | 4 n n ia 🛛 👘 👘                     |                                         | (fewree                                                                                                                                                                                                                                                                                                                                                                                                                                                                                                                                                                                                                                                                                                                                                                                                                                                                                                                                                                                                                                                                                                                                                                                                                                                                                                                                                                                                                                                                                                                                                                                                                                                                                                                                                                                                                                                                                                                                                                                                                                                                                                                        | orded observations)            | founded                           | d   "Littleid                           | · · ~                                   |
| eenng<br>s          |                                                                                                                                            | <b>.</b>                        | $\circ \circ \bullet \circ$ |                                    | <del></del>                             | <u> </u>                                                                                                                                                                                                                                                                                                                                                                                                                                                                                                                                                                                                                                                                                                                                                                                                                                                                                                                                                                                                                                                                                                                                                                                                                                                                                                                                                                                                                                                                                                                                                                                                                                                                                                                                                                                                                                                                                                                                                                                                                                                                                                                       | <u> </u>                       | •                                 | <u> </u>                                | <u>0</u> 000 6                          |
| eenng<br>Is         | +                                                                                                                                          |                                 |                             | 200                                |                                         |                                                                                                                                                                                                                                                                                                                                                                                                                                                                                                                                                                                                                                                                                                                                                                                                                                                                                                                                                                                                                                                                                                                                                                                                                                                                                                                                                                                                                                                                                                                                                                                                                                                                                                                                                                                                                                                                                                                                                                                                                                                                                                                                |                                | 1000                              |                                         |                                         |
| ieering<br>ts       | 3000                                                                                                                                       |                                 |                             | 200                                |                                         |                                                                                                                                                                                                                                                                                                                                                                                                                                                                                                                                                                                                                                                                                                                                                                                                                                                                                                                                                                                                                                                                                                                                                                                                                                                                                                                                                                                                                                                                                                                                                                                                                                                                                                                                                                                                                                                                                                                                                                                                                                                                                                                                |                                |                                   | 1                                       |                                         |
| ts ¯                |                                                                                                                                            | nt on Palatine                  |                             | A                                  |                                         | Borne sack                                                                                                                                                                                                                                                                                                                                                                                                                                                                                                                                                                                                                                                                                                                                                                                                                                                                                                                                                                                                                                                                                                                                                                                                                                                                                                                                                                                                                                                                                                                                                                                                                                                                                                                                                                                                                                                                                                                                                                                                                                                                                                                     | ed by Vandals                  | Present S                         | St I 🛓                                  | Rome bec                                |
| s<br>orical         | First settleme<br>Romulus                                                                                                                  | nt on Palatine<br>Etruscan Etru |                             | Caesar Pant                        | heon \1st St. Pet                       | ĨŘomie sack ed                                                                                                                                                                                                                                                                                                                                                                                                                                                                                                                                                                                                                                                                                                                                                                                                                                                                                                                                                                                                                                                                                                                                                                                                                                                                                                                                                                                                                                                                                                                                                                                                                                                                                                                                                                                                                                                                                                                                                                                                                                                                                                                 | ed by Vandals                  | Present S<br>Peter's b            | uilt Renaissance                        | capitol of It                           |
| s                   | First settleme                                                                                                                             | Etruscan Etru<br>citystates exp | elled                       | Caesar Pant<br>murdered            | heon \1st St. Pet<br>Baths of Caracalla |                                                                                                                                                                                                                                                                                                                                                                                                                                                                                                                                                                                                                                                                                                                                                                                                                                                                                                                                                                                                                                                                                                                                                                                                                                                                                                                                                                                                                                                                                                                                                                                                                                                                                                                                                                                                                                                                                                                                                                                                                                                                                                                                | ed by Van dals<br>Medieval Rom | Peter's bi                        | uilt <del>enaissance</del><br>Rome Baro | capitol of It                           |
| s<br>orical<br>nts  | First settleme<br>Romulus<br>&Remus                                                                                                        | Etruscan Etru<br>citystates exp |                             | Caesar Pant<br>murdered<br>c — ► – | heon \1st St. Pet                       | ĨŘomie sack ed                                                                                                                                                                                                                                                                                                                                                                                                                                                                                                                                                                                                                                                                                                                                                                                                                                                                                                                                                                                                                                                                                                                                                                                                                                                                                                                                                                                                                                                                                                                                                                                                                                                                                                                                                                                                                                                                                                                                                                                                                                                                                                                 | Medieval Rom                   | Peter's b<br>ne                   | uilt Renaissance                        | capitol of It:<br>que (1870)<br>e   ↓ ₩ |
| s<br>orical<br>nts  | First settleme<br>Romulus                                                                                                                  | Etruscan Etru<br>citystates exp | elled                       | Caesar Pant<br>murdered            | heon \1st St. Pet<br>Baths of Caracalla | ĨŘomie sack ed                                                                                                                                                                                                                                                                                                                                                                                                                                                                                                                                                                                                                                                                                                                                                                                                                                                                                                                                                                                                                                                                                                                                                                                                                                                                                                                                                                                                                                                                                                                                                                                                                                                                                                                                                                                                                                                                                                                                                                                                                                                                                                                 |                                | Peter's b<br>ne                   | uilt <del>enaissance</del><br>Rome Baro | capitol of It                           |