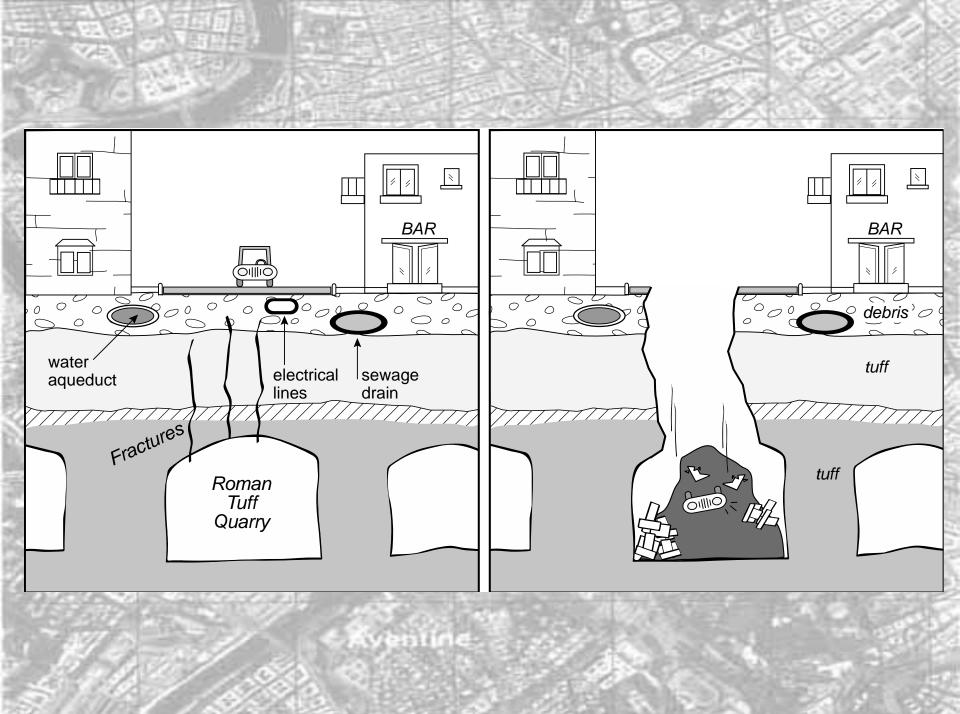

|





The main feature of the Colli Alban volcano are:

- 1. The 1600 km<sup>2</sup> ignimbrite plateau
- The 8 km x 8 km central caldera
- 3. The WNW and SE caldera wall
- 4. The central stratovolcano
- 5. The flanking tuff rings and maars



The most recent activity of the volcano formed the polygenetic Albano maar, hosting the deepest volcanic lake in Italy (-173 m).

The Holocene activity of this maar has been described only recently (Funiciello et al., 2002, 2003, Giordano et al., 2005)



The bathymetry of the lake shows the location of the most recent crater. During the last 40 yrs, 30 cm of uplift have been detected across the maar and seismic swarms (Chiarabba et al., 1997)







East side of the Tiber



## Tuffs from underground quarries





# Quarries and catacombs









## Pozzolana concrete



## **Road Building**



#### Capo di Bove lava flow



## Porta Maggiore



Via Appia





0-1-1+

## TRAVERTINE

#### Travertine Quarry Bagni di Tivoli



Ponte Cestio-46 BCE

A key to Rome's success— Clean water







Corazza and Lombardi, 1995

## Aqueducts and thermal baths



## Piazza Navona Flood of 1870







Plaque, façade of Church of Santa Maria Sopra Minerva Flood of 1870. Water depth of 3.95 meters Millenia of debris and trash



#### VARIAZIONE DELLA QUOTA DEI RIPORTI (area campo Marzio) Variation in debris thickness (Area of Mars drill ground)





Piramide— Memorial pyramid of Caius Cestius, 12 BCE





12<sup>th</sup> C. Church of San Clemente (overlies the 1<sup>st</sup> C. BCE Temple of Mithras)



Cross section along Metro Line B. Ravine n