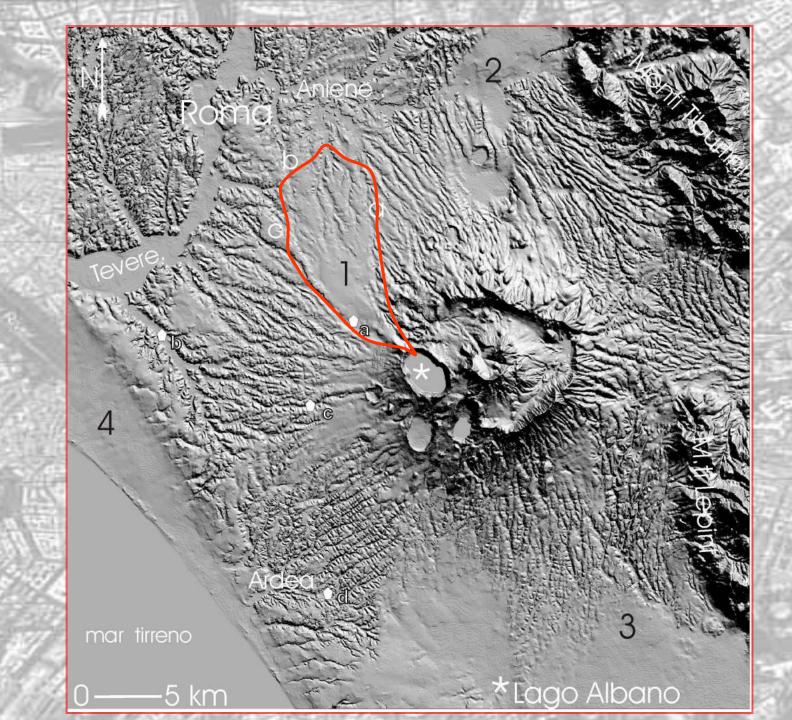

The main feature of the Colli Alban volcano are:

- 1. The 1600 km<sup>2</sup> ignimbrite plateau
- The 8 km x 8 km central caldera
- 3. The WNW and SE caldera wall
- 4. The central stratovolcano
- 5. The flanking tuff rings and maars

The most recent activity of the volcano formed the polygenetic Albano maar, hosting the deepest volcanic lake in Italy (-173 m).

The Holocene activity of this maar has been described only recently (Funiciello et al., 2002, 2003, Giordano et al., 2005)

The bathymetry of the lake shows the location of the most recent crater. During the last 40 yrs, 30 cm of uplift have been detected across the maar and seismic swarms (Chiarabba et al., 1997)

East side of the Tiber