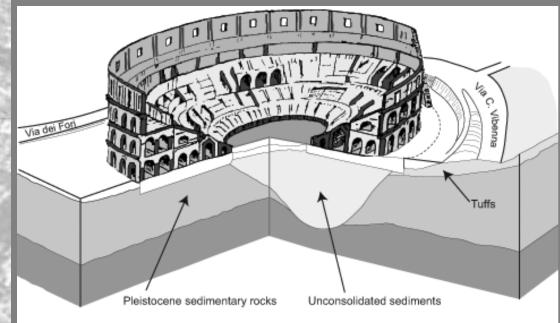

#### Earthquakes

Damage to historical structures caused by earthquakes

Colosseum (Flavian Amphitheater) Influence of underlying geology on degree of damage caused by earthquakes over the last 1900 years