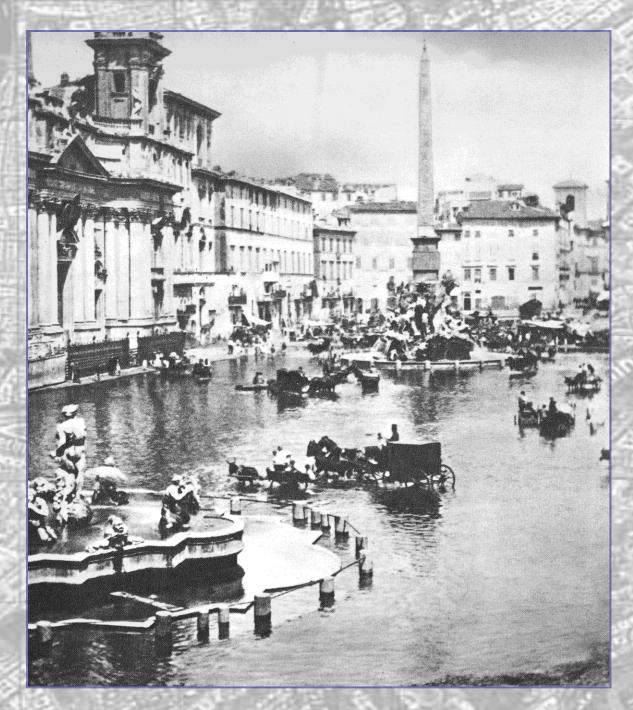

## Piazza Navona Flood of 1870

Plaque, façade of Church of Santa Maria Sopra Minerva Flood of 1870. Water depth of 3.95 meters Millenia of debris and trash