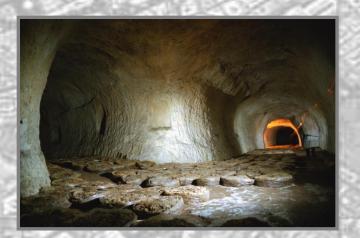

tol of It                           |





The main feature of the Colli Alban volcano are:

- 1. The 1600 km<sup>2</sup> ignimbrite plateau
- The 8 km x 8 km central caldera
- 3. The WNW and SE caldera wall
- 4. The central stratovolcano
- 5. The flanking tuff rings and maars



The most recent activity of the volcano formed the polygenetic Albano maar, hosting the deepest volcanic lake in Italy (-173 m).

The Holocene activity of this maar has been described only recently (Funiciello et al., 2002, 2003, Giordano et al., 2005)



The bathymetry of the lake shows the location of the most recent crater. During the last 40 yrs, 30 cm of uplift have been detected across the maar and seismic swarms (Chiarabba et al., 1997)







East side of the Tiber



## Tuffs from underground quarries





# Quarries and catacombs









## Pozzolana concrete



## **Road Building**



#### Capo di Bove lava flow



## Porta Maggiore



Via Appia





0-1-1+

## TRAVERTINE

#### Travertine Quarry Bagni di Tivoli



Ponte Cestio-46 BCE

A key to Rome's success— Clean water







Corazza and Lombardi, 1995

## Aqueducts and thermal baths



## Piazza Navona Flood of 1870







Plaque, façade of Church of Santa Maria Sopra Minerva Flood of 1870. Water depth of 3.95 meters Millenia of debris and trash



#### VARIAZIONE DELLA QUOTA DEI RIPORTI (area campo Marzio) Variation in debris thickness (Area of Mars drill ground)





Piramide— Memorial pyramid of Caius Cestius, 12 BCE





12<sup>th</sup> C. Church of San Clemente (overlies the 1<sup>st</sup> C. BCE Temple of Mithras)



Cross sect