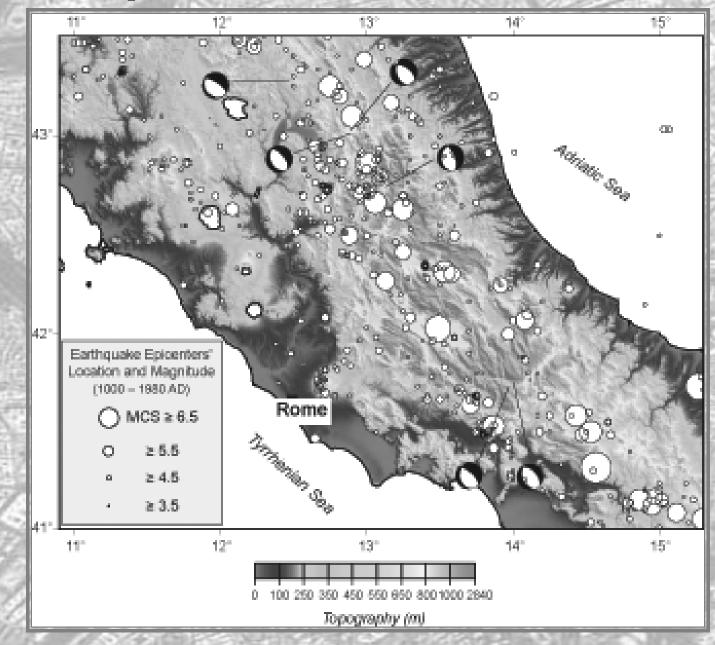

#### Earthquakes

Damage to historical structures caused by earthquakes

Colosseum (Flavian Amphitheater) Influence of underlying geology on degree of damage caused by earthquakes over the last 1900 years

10

In Session 3—Jean-Luc Berenguer: Seismic site effects in the city of Rome

Learning from the Roman experience, what should be done by geoscientists to make cities more sustainable during the next century?