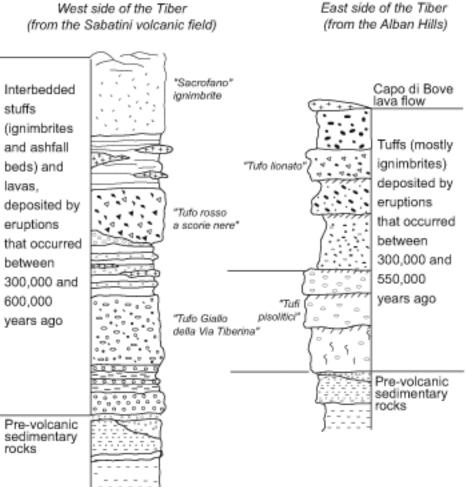

| uilt <del>enaissance</del><br>Rome Baro | capitol of It                           |





The main feature of the Colli Alban volcano are:

- 1. The 1600 km<sup>2</sup> ignimbrite plateau
- The 8 km x 8 km central caldera
- 3. The WNW and SE caldera wall
- 4. The central stratovolcano
- 5. The flanking tuff rings and maars



The most recent activity of the volcano formed the polygenetic Albano maar, hosting the deepest volcanic lake in Italy (-173 m).

The Holocene activity of this maar has been described only recently (Funiciello et al., 2002, 2003, Giordano et al., 2005)



The bathymetry of the lake shows the location of the most recent crater. During the last 40 yrs, 30 cm of uplift have been detected across the maar and seismic swarms (Chiarabba et al., 1997)







East side of the Tiber



## Tuffs from underground quarries





# Quarries and catacombs









## Pozzolana concrete



## **Road Building**



#### Capo di Bove lava flow



## Porta Maggiore



Via Appia





0-1-1+

## TRAVERTINE

#### Travertine Quarry Bagni di Tivoli



Ponte Cestio-46 BCE

A key to Rome's success— Clean water







Corazza and Lombardi, 1995

## Aqueducts and thermal baths



## Piazza Navona Flood of 1870







Plaque, façade of Church of Santa Maria Sopra Minerva Flood of 1870. Water depth of 3.95 meters Millenia of debris and trash



#### VARIAZIONE DELLA QUOTA DEI RIPORTI (area campo Marzio) Variation in debris thickness (Area of Mars drill ground)





Piramide— Memorial pyramid of Caius Cestius, 12 BCE





12<sup>th</sup> C. Church of San Clemente (o